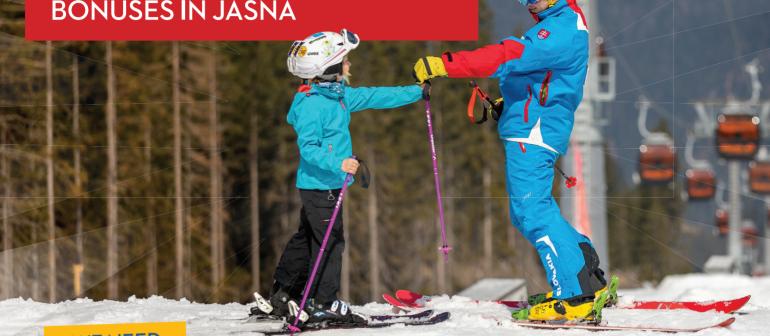

## • FULL OR PART TIME INSTRUCTORS

## **WE OFFER**

- · A BEAUTIFUL WORKING ENVIRONMENT IN JASNÁ
- SALARY CONDITIONS FROM 8€ TO 16€ DEPENDING ON YOUR LICENCE
- BENEFITS SEASON SKI PASS AND SEASON AQUA PASS (PLUS ONE MORE FOR FAMILY MEMBER)
- EMPLOYEE ACCOMMODATION AT 2.30€/NIGHT IN JASNÁ
- PAYMENT FOR DAYS WORKED
- PAYMENT FOR LONGER LESSONS
- DISCOUNTS IN GASTRONOMY FACILITIES
- DISCOUNTS IN RENTALS, BONUSES IN TATRY MOTION SERVICE FACILITIES
- DISCOUNTS ON CLOTHES AND ACCESSORIES IN JASNÁ SHOPS