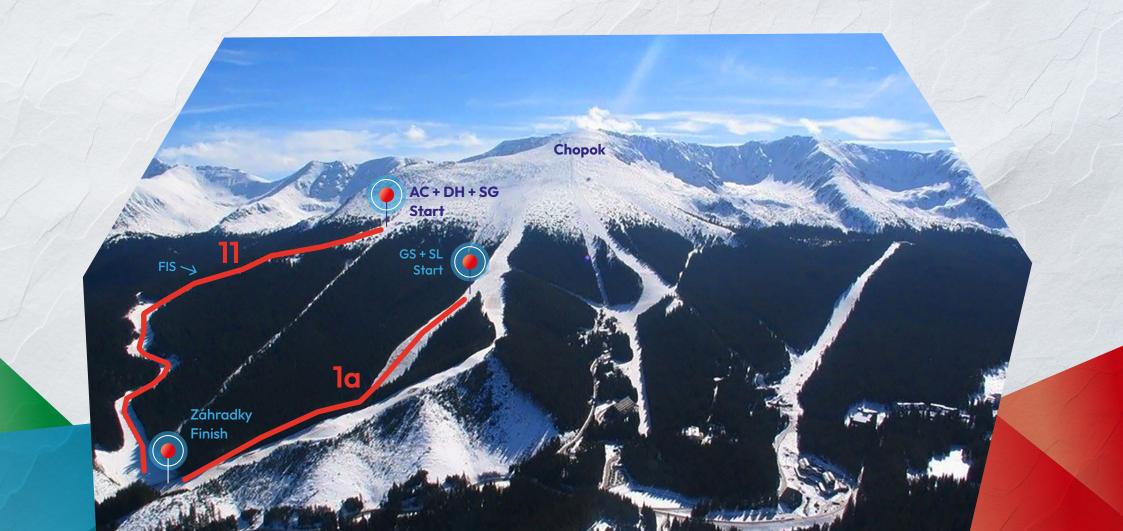

# MAP WITH RACE SLOPES

6th - 14th January

# SKI RESORT JASNÁ INTRODUCTION

Race slope Slalom+ Giant Slalom •

6th - 14th January