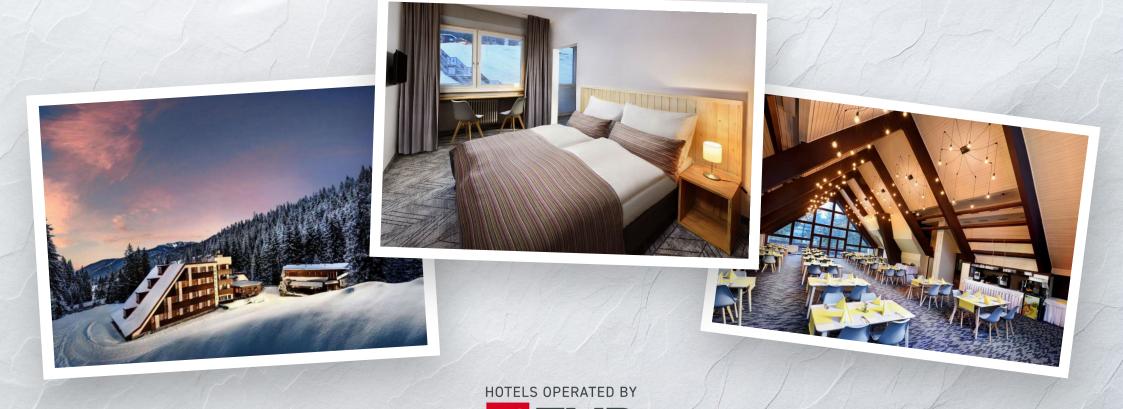

#### Hotel SKI JASNÁ

/ located directly on the slope /

Visit the website  $\rightarrow$ 

| Room    | Price |
|---------|-------|
| Single  | 250€  |
| Double  | 180€  |
| Triplle | 165€  |

Price include accommodation, local taxes, full board, wellness, ski pass and organizer fee.

# **HOTEL SKI JASNÁ**

All information about the hotel you can find here.

6th - 14th January