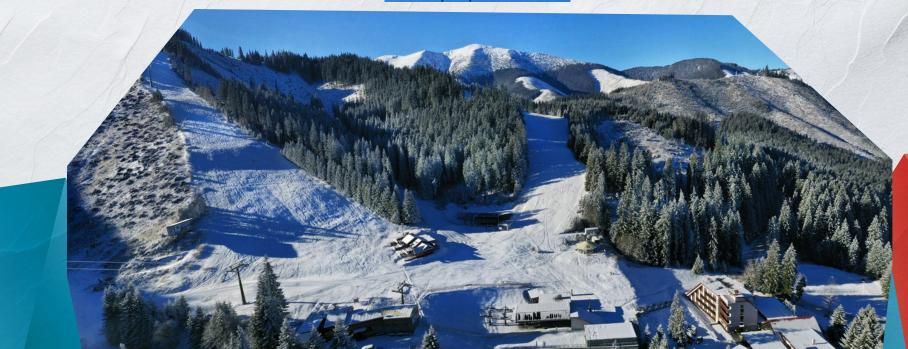

## **ABOUT JASNÁ**

Jasná is the queen of Slovak ski resorts, the home resort of alpine skiing Olympic champion Petra Vlhová and one of alpine skiing World Cup venues. The biggest Slovak ski resort offers great snow conditions on more than 50 km of perfectly groomed pistes of all difficulty levels. The pistes tested by several World Cup stars, freeride zones accessible by cable cars and a winter educational complex for kids guarantee unforgettable moments for beginners as well as experienced skiers. This is the most complex skiing offer in Slovakia. In addition, the varied APRÉS-SKI entertainment in the hands of top DJs and artists at the Ratrak Stage and in the Happy End music club is something that Jasná is also especially proud of.

The biggest ski resort in Central Europe offers 50,240 metres of groomed pistes. There are modern

cable cars and chairlifts with the total transport capacity of 31,959 people/hour, including a brand new A6 Doppelmayr 15-MGD cable car, thanks to which skiers can get to the top of Mt Chopok within only 11 minutes from this ski season. Ski in Jasná!