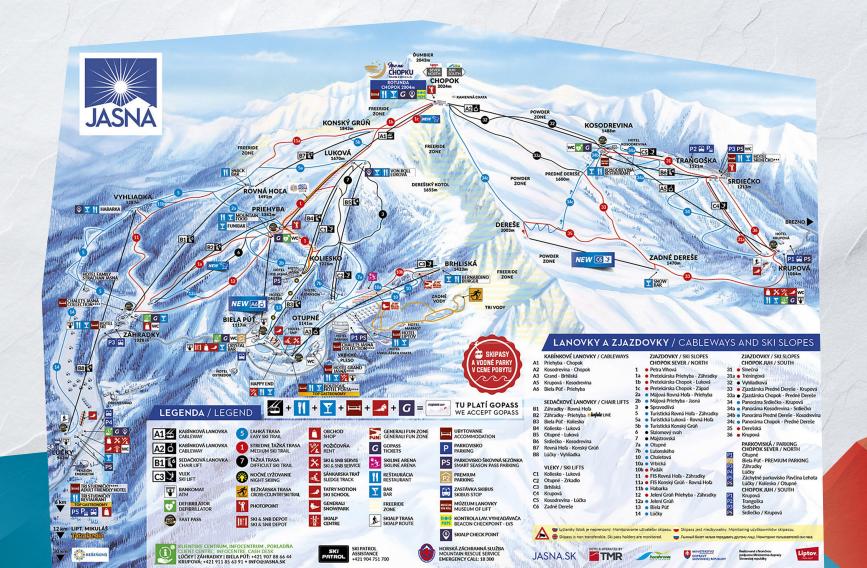

# MAP WITH RACE SLOPES

6th - 14th January

# JASNÁ RESORT MAP

# SKI RESORT JASNÁ INTRODUCTION

Race slope Slalom+ Giant Slalom •

6th - 14th January