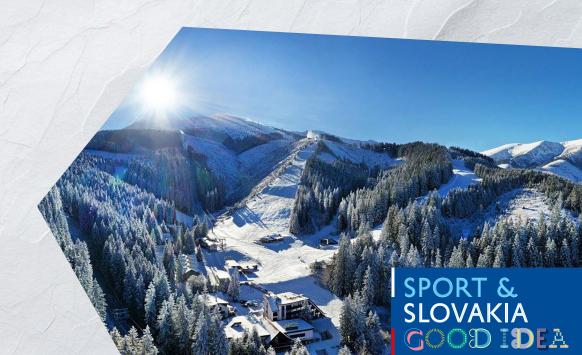

## **ABOUT JASNÁ**

Jasná is the queen of Slovak ski resorts, the home resort of alpine skiing Olympic champion Petra Vlhová and one of alpine skiing World Cup venues. The biggest Slovak ski resort offers great snow conditions on more than 50 km of perfectly groomed pistes of all difficulty levels. The pistes tested by several World Cup stars, freeride zones accessible by cable cars and a winter educational complex for kids guarantee unforgettable moments for beginners as well as experienced skiers. This is the most complex skiing offer in Slovakia. In addition, the varied APRÉS-SKI entertainment in the hands of top DJs and artists at the Ratrak Stage and in the Happy End music club is something that Jasná is also especially proud of.

The biggest ski resort in Central Europe offers 50,240 metres of groomed pistes. There are modern

cable cars and chairlifts with the total transport capacity of 31,959 people/hour, including a brand new A6 Doppelmayr 15-MGD cable car, thanks to which skiers can get to the top of Mt Chopok within only 11 minutes from this ski season. Ski in Jasná!