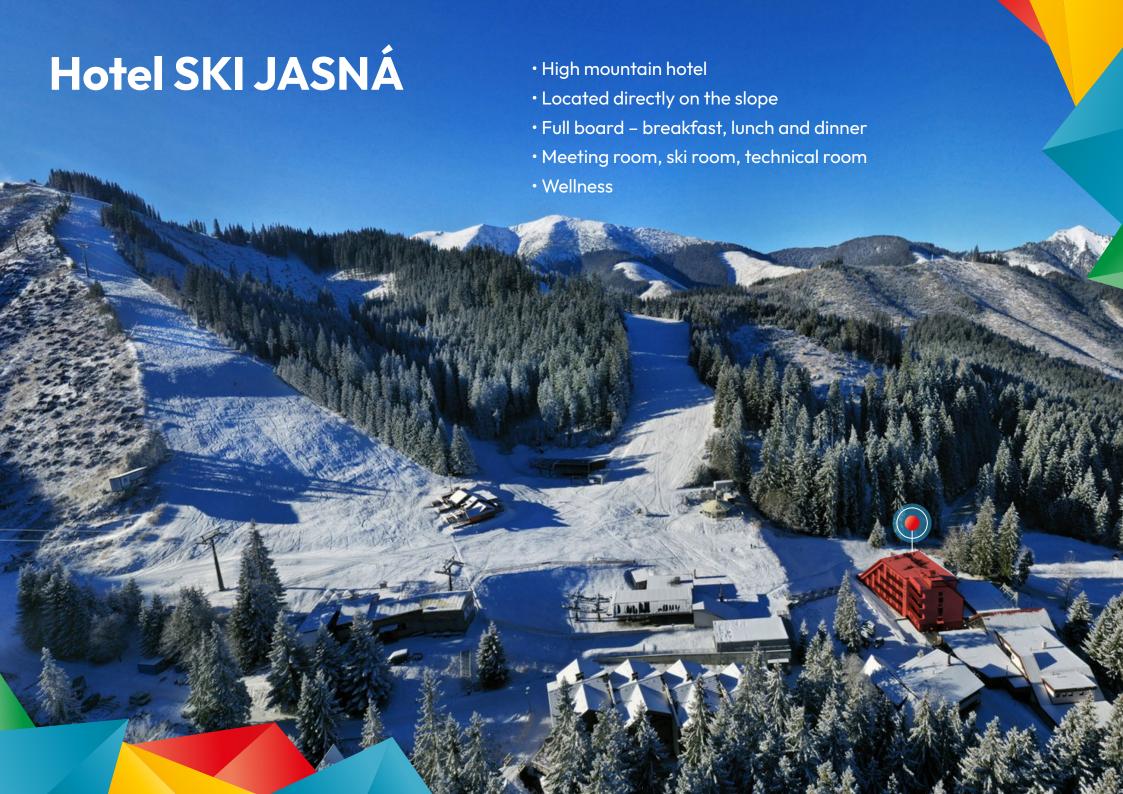

#### Hotel SKI JASNÁ

/ located directly on the slope /

Visit the website  $\rightarrow$ 

| Room    | Price |
|---------|-------|
| Single  | 250€  |
| Double  | 180€  |
| Triplle | 165€  |

Price include accommodation, local taxes, full board, wellness, ski pass and organizer fee.

# **HOTEL SKI JASNÁ**

All information about the hotel you can find here.

6th - 14th January