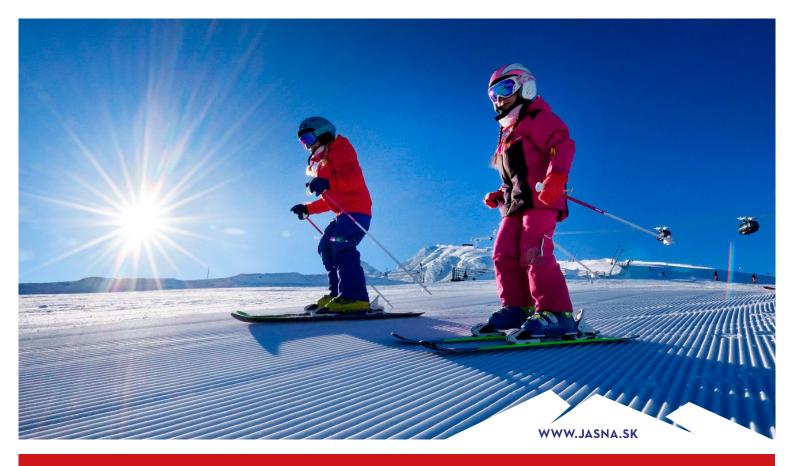

The Tatry mountain resorts, a.s. company offers great conditions for organising ski courses for all types of primary and secondary schools, as well as universities in the Jasná ski resort during the 2025/2026 winter season.

Pupils and students can ski in the best Slovak ski resorts with us, enjoy a wide selection of ski trails which are suitable for less skilled as well as advanced skiers, and choose from a comprehensive range of extra services. The benefits of learning skiing with us include safe cable car transport and outdoor activities in fresh air in the highest-located Slovak ski resorts with top skiing conditions.